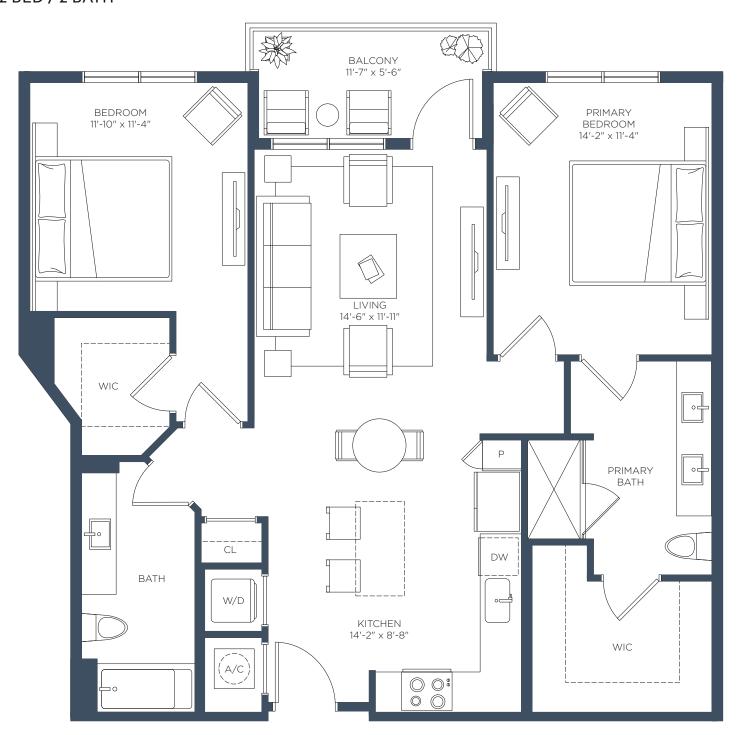

**B12** 2 BED / 2 BATH

Interior 1,139 sf

LEASING CENTER 2650 Cobb Pl Ln NW, Kennesaw, GA 30144 • (470) 274-7535 • ManorBarrett.com

☐ RELATED

E The developer is Manor Barrett Owner, LLC ("Developer"), which has a license to use the name and trademarks of The Related Group by license. All renderings, photographs, and images, including floor plans, are intended to illustrate generally the lifestyle and ambiance intended for the completed community along with contemplated unit options, but are not a intended as a representations or warranty of any specific community activities or completed unit sizes, dimensions, or designs. The unit size, room dimensions, layout and locations of doors, plumbing, and appliances may be changed at the developer's sole discretion and may vary from the floor plans depicted. Furnishings and décor not included with lease.