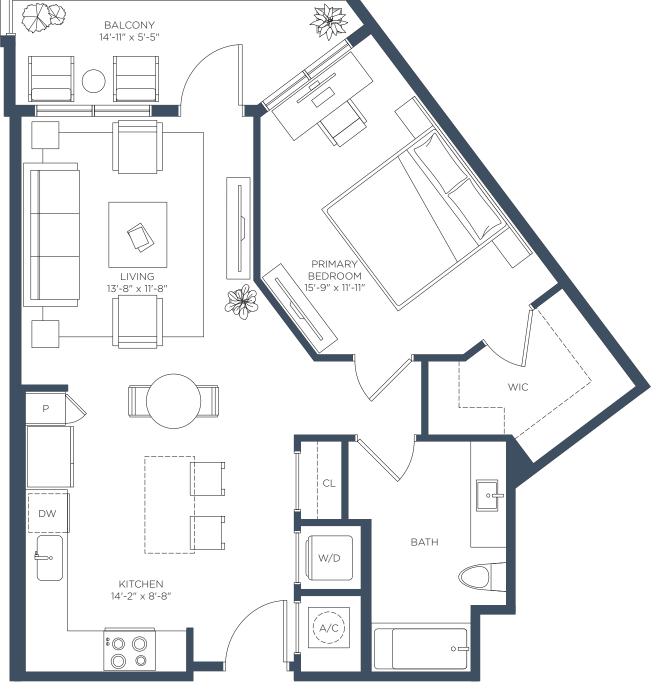

**A5** 1 BED / 1 BATH

Interior 845 sf

LEASING CENTER 2650 Cobb Pl Ln NW, Kennesaw, GA 30144 = (470) 274-7535 = ManorBarrett.com

RELATED

**A6** 1 BED / 1 BATH

Interior 840 sf

LEASING CENTER 2650 Cobb Pl Ln NW, Kennesaw, GA 30144 = (470) 274-7535 = ManorBarrett.com