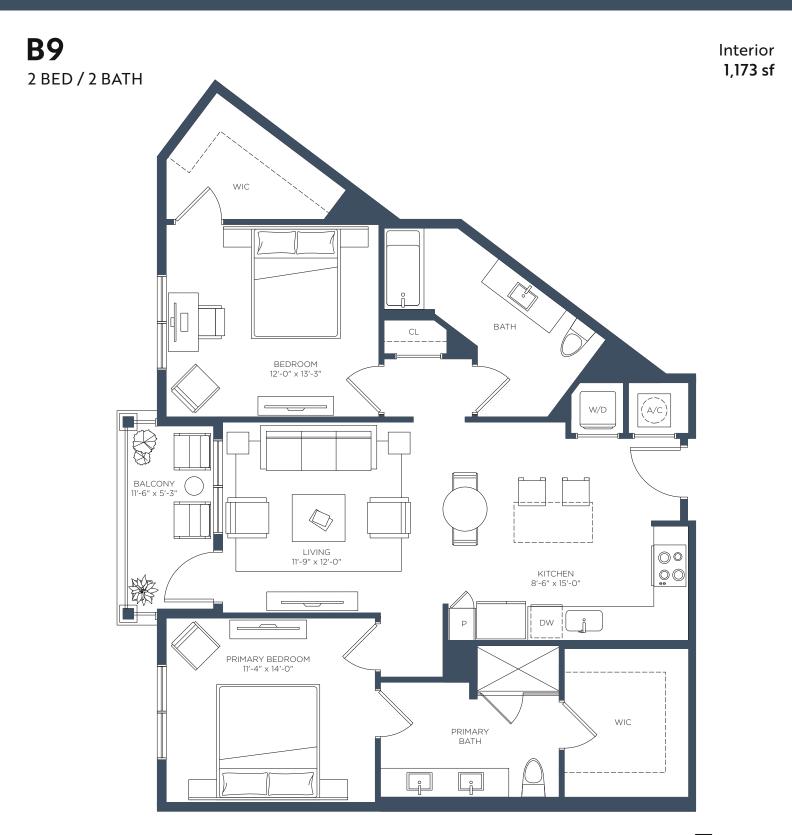

RELATED

**B6** 2 BED / 2 BATH

Interior 1,077 sf

LEASING CENTER 2650 Cobb Pl Ln NW, Kennesaw, GA 30144 = (470) 274-7535 = ManorBarrett.com

om **RELATED** 

**B7** 2 bed / 2 bath

Interior 1,151 sf

LEASING CENTER 2650 Cobb Pl Ln NW, Kennesaw, GA 30144 = (470) 274-7535 = ManorBarrett.com