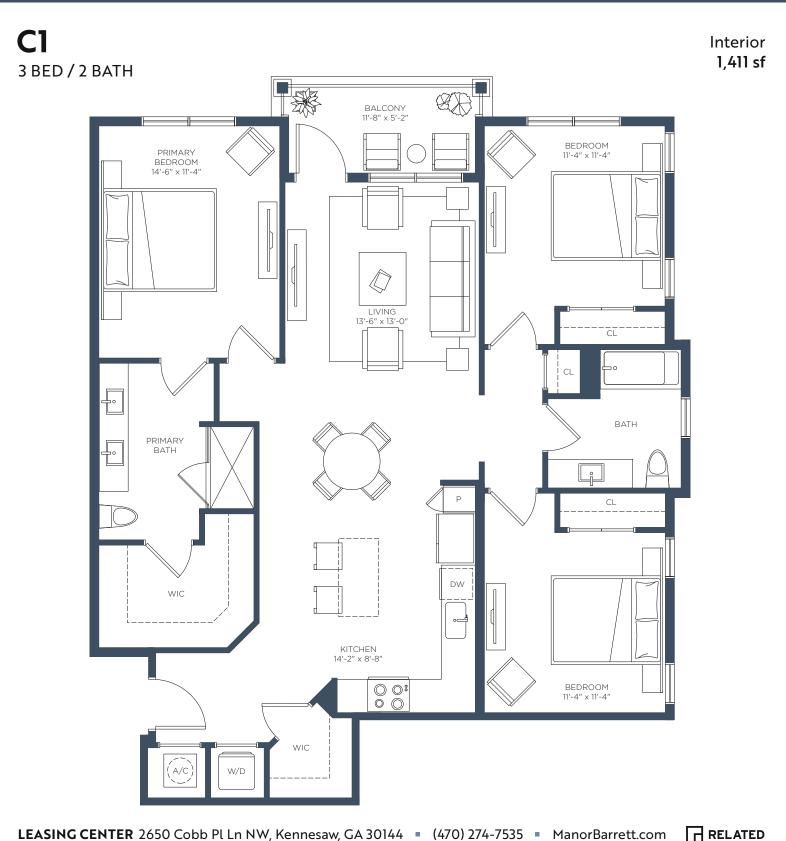

unit options, but are not a intended as a representations or warranty of any specific community activities or completed unit sizes, dimensions, or designs. The unit size, room dimensions, layout and locations of doors, plumbing, and appliances may be changed at the developer's sole discretion and may vary from the floor plans depicted. Furnishings and décor not included with lease.

RELATED

**B10** 2 BED / 2 BATH

Interior 1,140 sf



LEASING CENTER 2650 Cobb Pl Ln NW, Kennesaw, GA 30144 = (470) 274-7535 = ManorBarrett.com

ManorBarrett.com **RELATED** 



LEASING CENTER 2650 Cobb Pl Ln NW, Kennesaw, GA 30144 = (470) 274-7535 = ManorBarrett.com

**B12** 2 BED / 2 BATH

Interior 1,139 sf



LEASING CENTER 2650 Cobb Pl Ln NW, Kennesaw, GA 30144 = (470) 274-7535 = ManorBarrett.com

RELATED



LEASING CENTER 2650 Cobb Pl Ln NW, Kennesaw, GA 30144 = (470) 274-7535 = ManorBarrett.com



LEASING CENTER 2650 Cobb Pl Ln NW, Kennesaw, GA 30144 = (470) 274-7535 = ManorBarrett.com