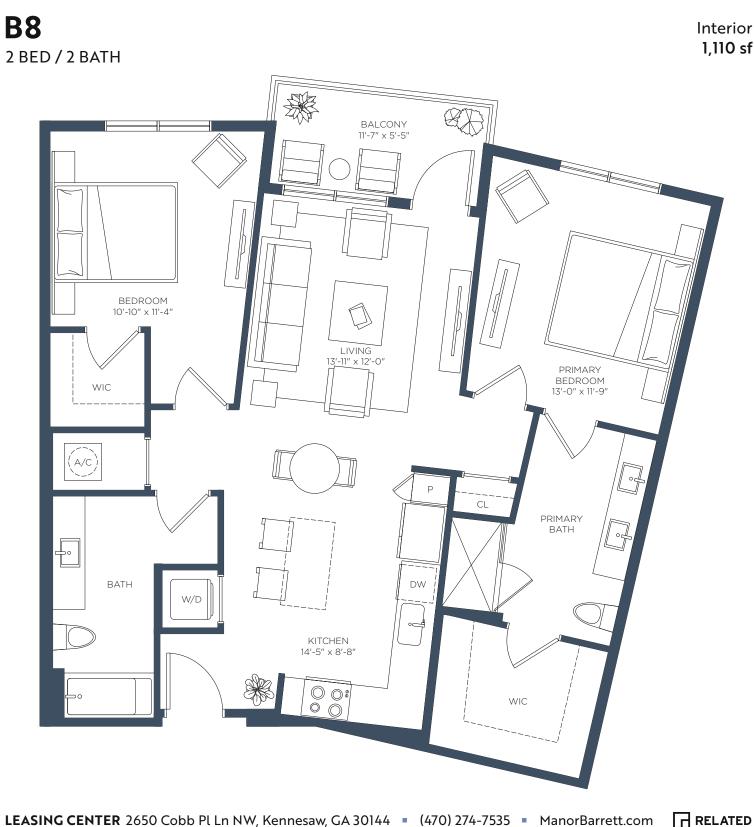

RELATED

**B6** 2 BED / 2 BATH

Interior 1,077 sf

LEASING CENTER 2650 Cobb Pl Ln NW, Kennesaw, GA 30144 = (470) 274-7535 = ManorBarrett.com

om **RELATED** 

**B7** 2 bed / 2 bath

Interior 1,151 sf

LEASING CENTER 2650 Cobb Pl Ln NW, Kennesaw, GA 30144 = (470) 274-7535 = ManorBarrett.com