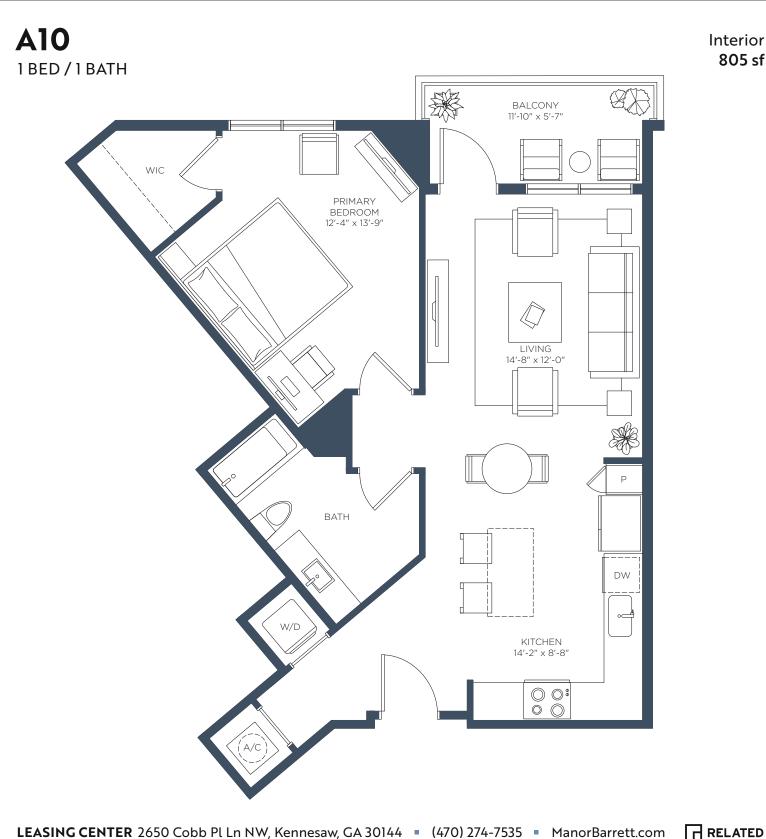

LEASING CENTER 2650 Cobb Pl Ln NW, Kennesaw, GA 30144 = (470) 274-7535 = ManorBarrett.com

LEASING CENTER 2650 Cobb Pl Ln NW, Kennesaw, GA 30144 = (470) 274-7535 = ManorBarrett.com