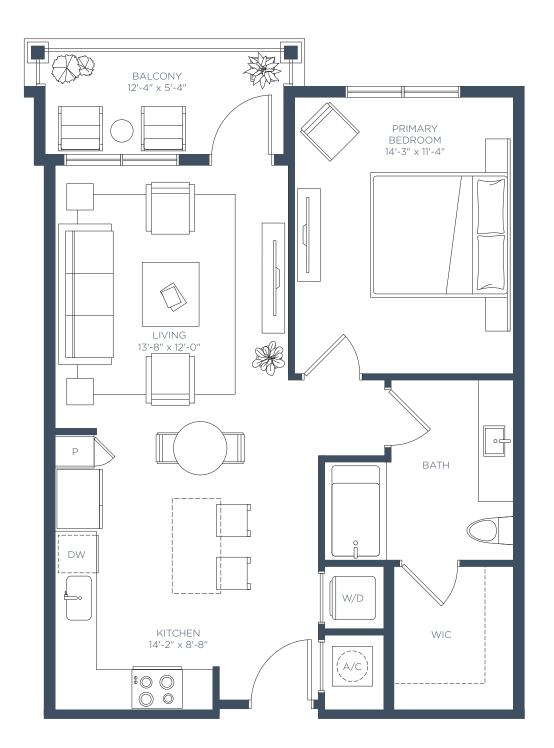

**A2** 1 BED / 1 BATH

Interior 765 sf

LEASING CENTER 2650 Cobb Pl Ln NW, Kennesaw, GA 30144 = (470) 274-7535 = ManorBarrett.com

RELATED