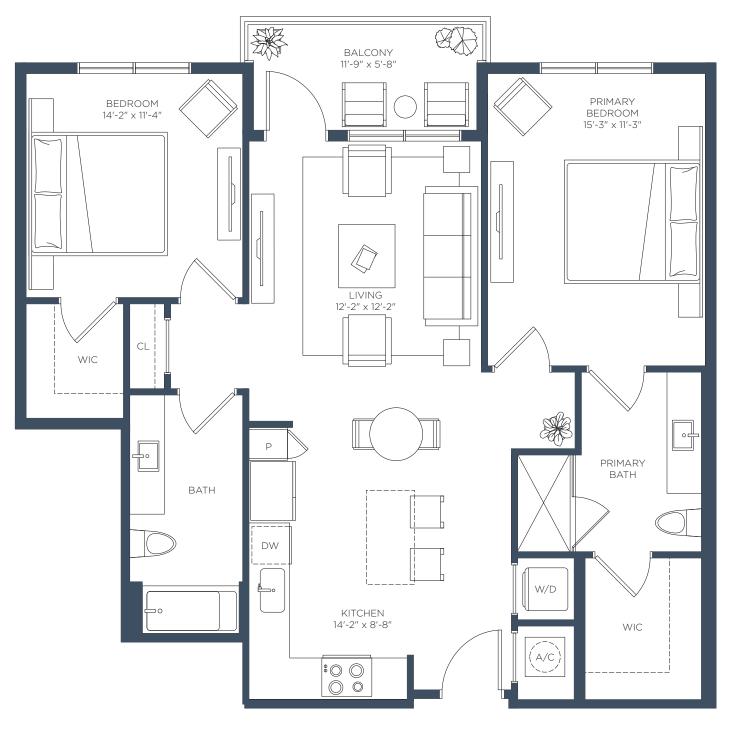

#### **B4** 2 BED / 2 BATH

Interior 1,106 sf

RELATED

LEASING CENTER 2650 Cobb Pl Ln NW, Kennesaw, GA 30144 = (470) 274-7535 = ManorBarrett.com

**B5** 2 BED / 2 BATH

Interior 1,135 sf

LEASING CENTER 2650 Cobb Pl Ln NW, Kennesaw, GA 30144 = (470) 274-7535 = ManorBarrett.com