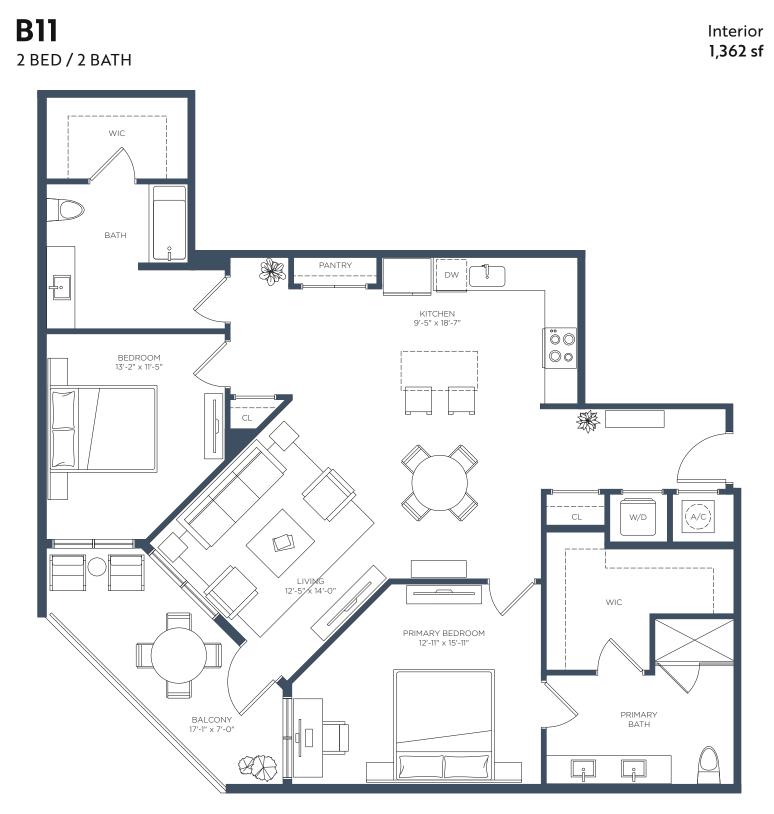

RELATED

**B10** 2 BED / 2 BATH

Interior 1,140 sf

LEASING CENTER 2650 Cobb Pl Ln NW, Kennesaw, GA 30144 = (470) 274-7535 = ManorBarrett.com

ManorBarrett.com **RELATED** 

LEASING CENTER 2650 Cobb Pl Ln NW, Kennesaw, GA 30144 = (470) 274-7535 = ManorBarrett.com