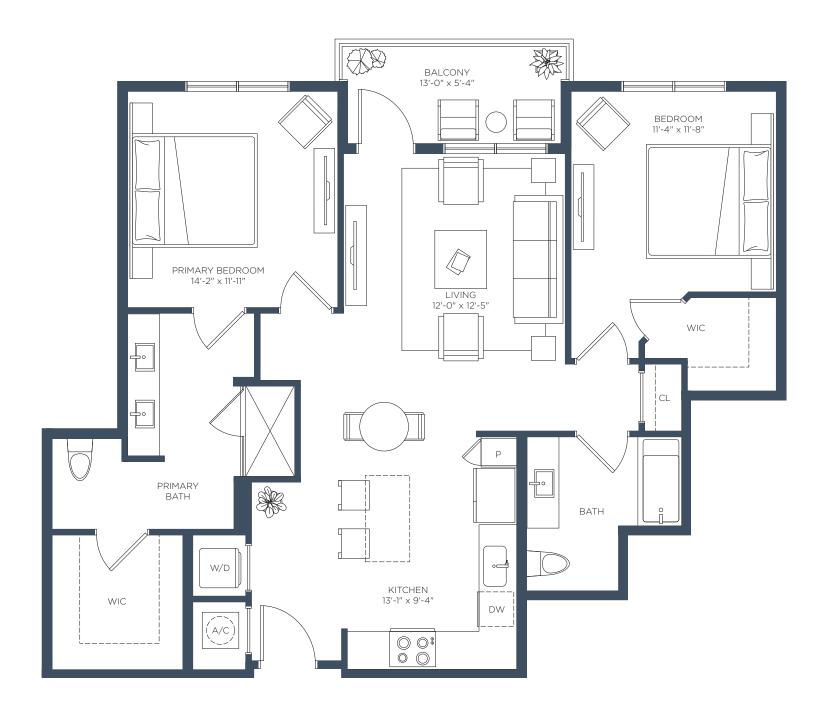

#### **B4** 2 BED / 2 BATH

Interior 1,106 sf

RELATED

LEASING CENTER 2650 Cobb Pl Ln NW, Kennesaw, GA 30144 = (470) 274-7535 = ManorBarrett.com

**B5** 2 BED / 2 BATH

Interior 1,135 sf

LEASING CENTER 2650 Cobb Pl Ln NW, Kennesaw, GA 30144 = (470) 274-7535 = ManorBarrett.com