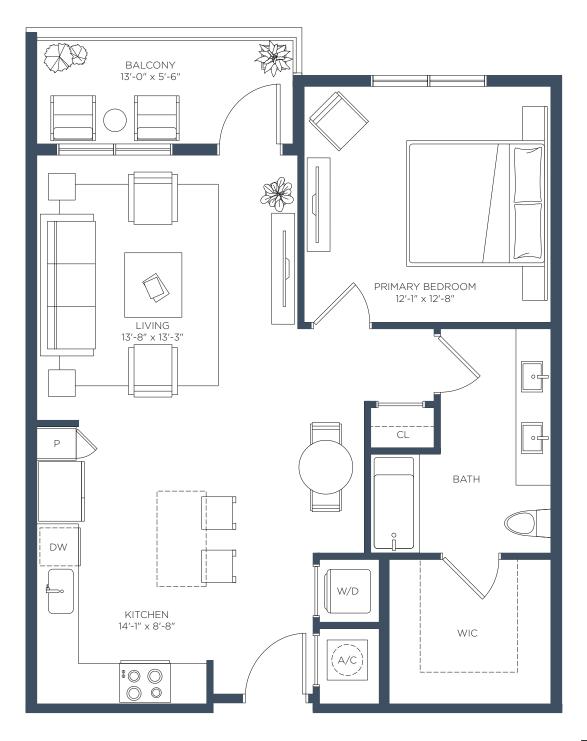

**A5** 1 BED / 1 BATH

Interior 845 sf

LEASING CENTER 2650 Cobb Pl Ln NW, Kennesaw, GA 30144 = (470) 274-7535 = ManorBarrett.com

RELATED

**A6** 1 BED / 1 BATH

Interior 840 sf

LEASING CENTER 2650 Cobb Pl Ln NW, Kennesaw, GA 30144 = (470) 274-7535 = ManorBarrett.com