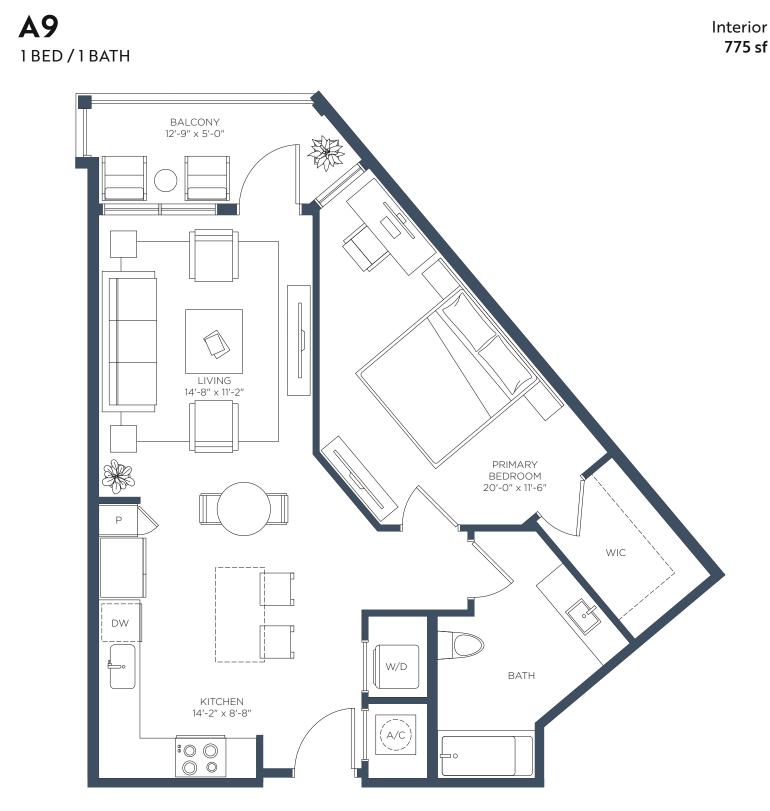

RELATED

LEASING CENTER 2650 Cobb Pl Ln NW, Kennesaw, GA 30144 = (470) 274-7535 = ManorBarrett.com

**A8** 1 BED / 1 BATH

Interior 843 sf

LEASING CENTER 2650 Cobb Pl Ln NW, Kennesaw, GA 30144 = (470) 274-7535 = ManorBarrett.com