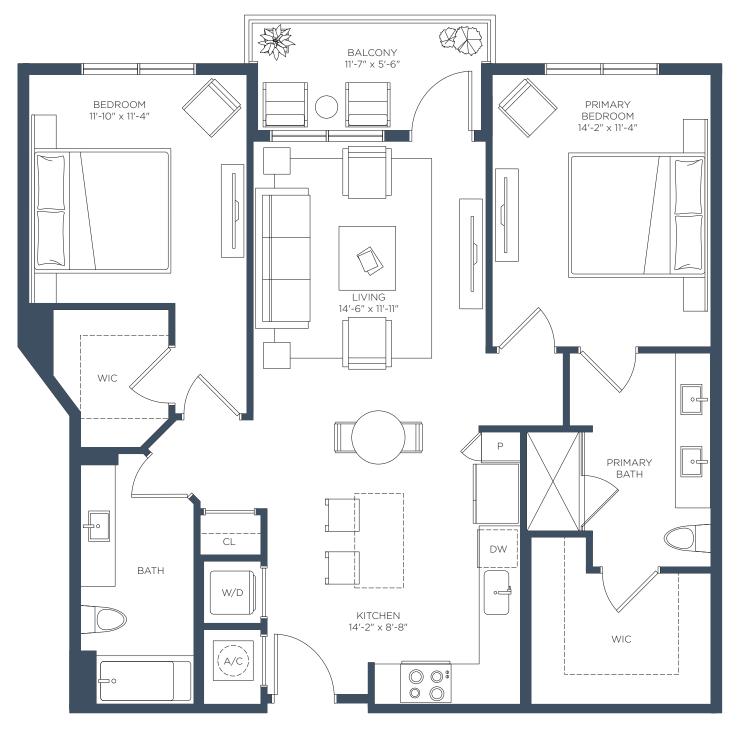

RELATED

**B10** 2 BED / 2 BATH

Interior 1,140 sf

LEASING CENTER 2650 Cobb Pl Ln NW, Kennesaw, GA 30144 = (470) 274-7535 = ManorBarrett.com

ManorBarrett.com **RELATED** 

LEASING CENTER 2650 Cobb Pl Ln NW, Kennesaw, GA 30144 = (470) 274-7535 = ManorBarrett.com