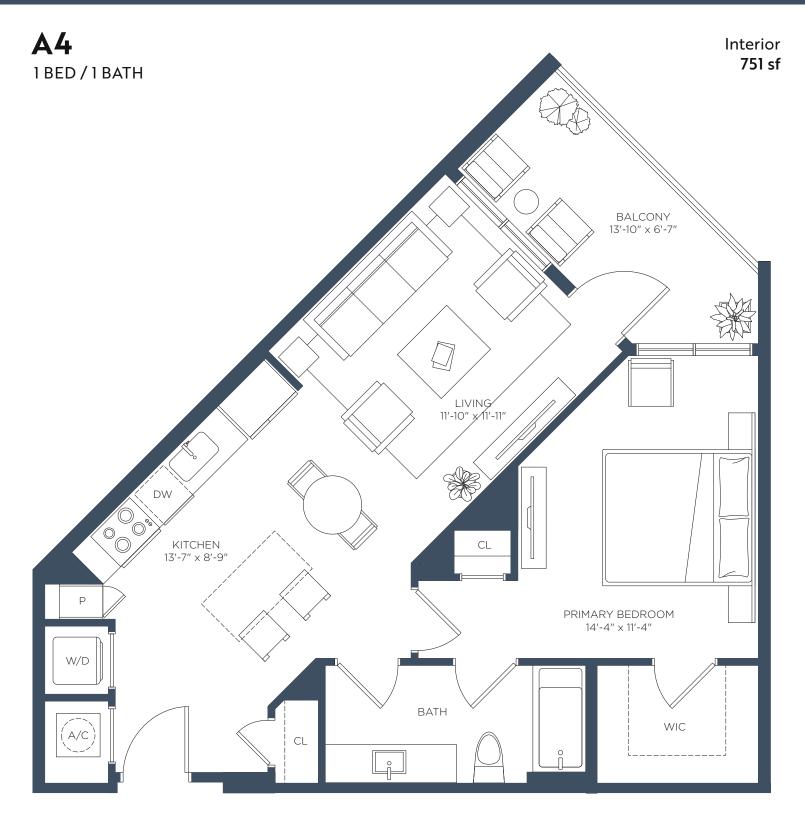

**A1** 1 BED / 1 BATH

Interior 750 sf

LEASING CENTER 2650 Cobb Pl Ln NW, Kennesaw, GA 30144 = (470) 274-7535 = ManorBarrett.com

RELATED

**A1.1** 1 BED / 1 BATH

Interior 750 sf

RELATED

LEASING CENTER 2650 Cobb Pl Ln NW, Kennesaw, GA 30144 = (470) 274-7535 = ManorBarrett.com