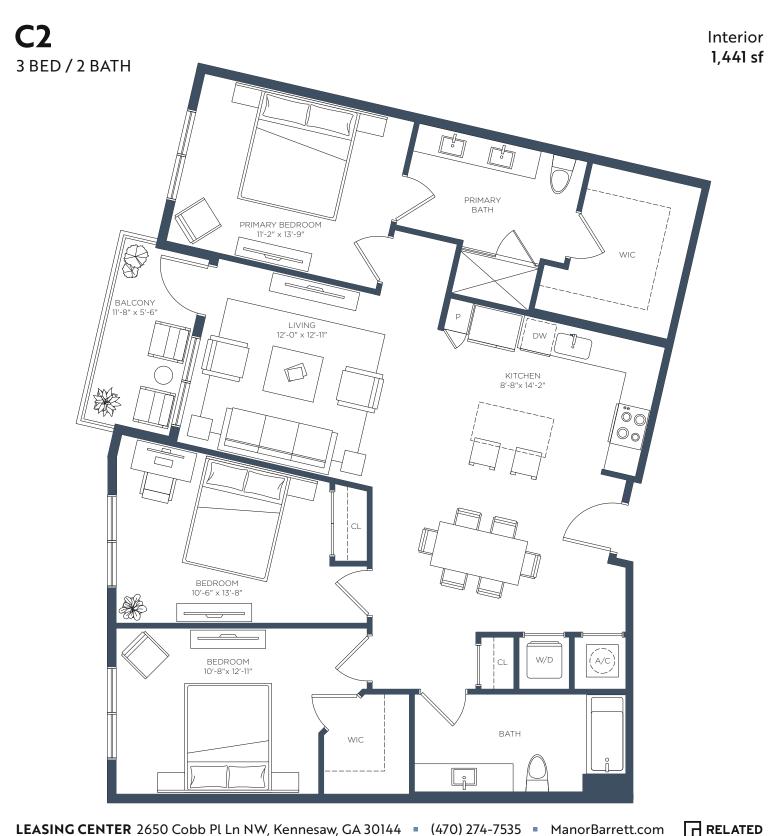

ty activities or completed unit sizes, dimensions, or designs. The unit size, room dimensions, layout and locations of doors, plumbing, and appliances may be changed at the developer's sole discretion and may vary from the floor plans depicted. Furnishings and décor not included with lease.

RELATED

**B10** 2 BED / 2 BATH

Interior 1,140 sf



LEASING CENTER 2650 Cobb Pl Ln NW, Kennesaw, GA 30144 = (470) 274-7535 = ManorBarrett.com

ManorBarrett.com **RELATED** 



LEASING CENTER 2650 Cobb Pl Ln NW, Kennesaw, GA 30144 = (470) 274-7535 = ManorBarrett.com

**B12** 2 BED / 2 BATH

Interior 1,139 sf



LEASING CENTER 2650 Cobb Pl Ln NW, Kennesaw, GA 30144 = (470) 274-7535 = ManorBarrett.com

RELATED



LEASING CENTER 2650 Cobb Pl Ln NW, Kennesaw, GA 30144 = (470) 274-7535 = ManorBarrett.com



LEASING CENTER 2650 Cobb Pl Ln NW, Kennesaw, GA 30144 = (470) 274-7535 = ManorBarrett.com