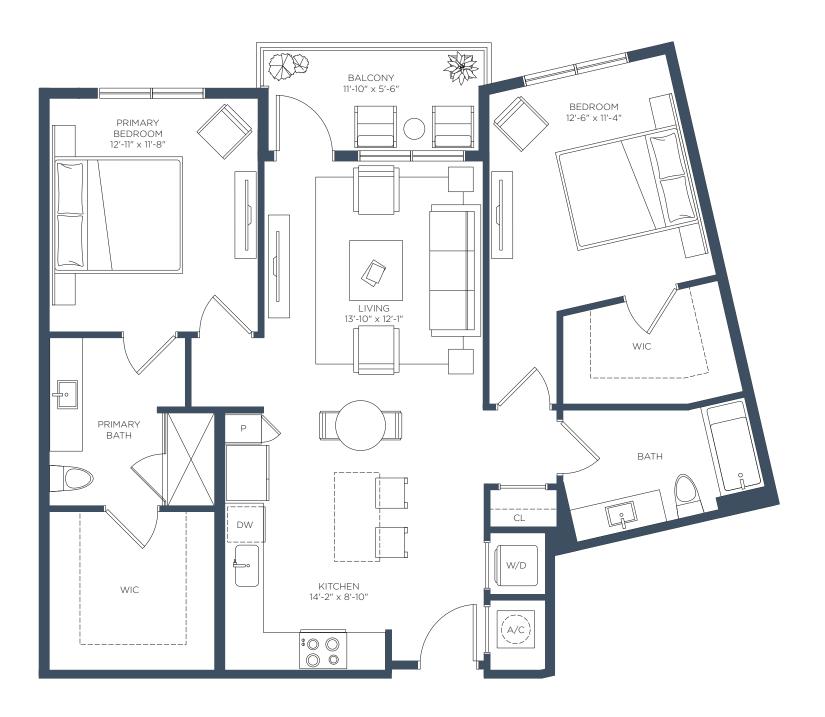

RELATED

**B6** 2 BED / 2 BATH

Interior 1,077 sf

LEASING CENTER 2650 Cobb Pl Ln NW, Kennesaw, GA 30144 = (470) 274-7535 = ManorBarrett.com

om **RELATED** 

**B7** 2 bed / 2 bath

Interior 1,151 sf

LEASING CENTER 2650 Cobb Pl Ln NW, Kennesaw, GA 30144 = (470) 274-7535 = ManorBarrett.com