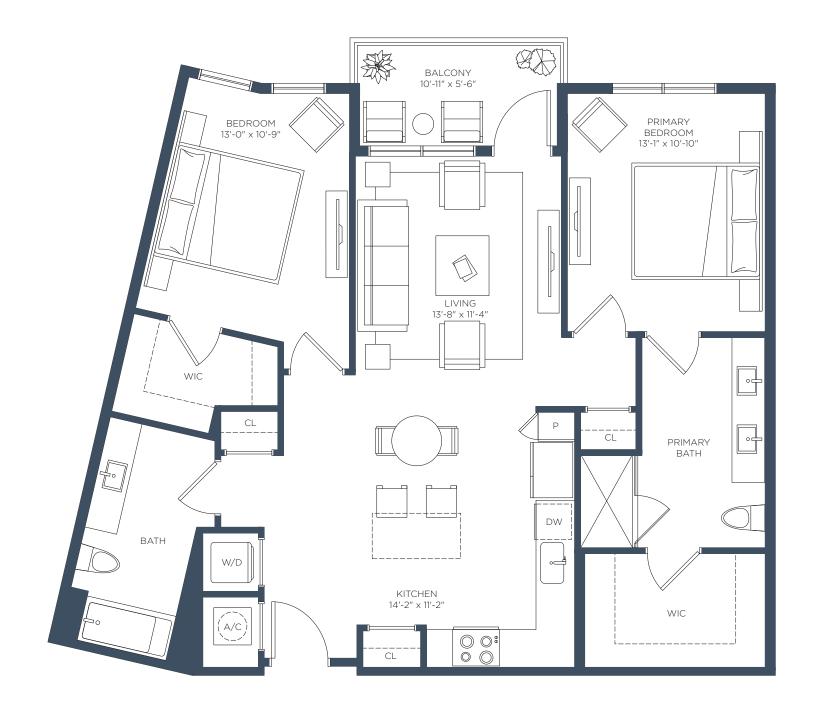

RELATED

**B6** 2 BED / 2 BATH

Interior 1,077 sf

LEASING CENTER 2650 Cobb Pl Ln NW, Kennesaw, GA 30144 = (470) 274-7535 = ManorBarrett.com

om **RELATED** 

**B7** 2 bed / 2 bath

Interior 1,151 sf

LEASING CENTER 2650 Cobb Pl Ln NW, Kennesaw, GA 30144 = (470) 274-7535 = ManorBarrett.com