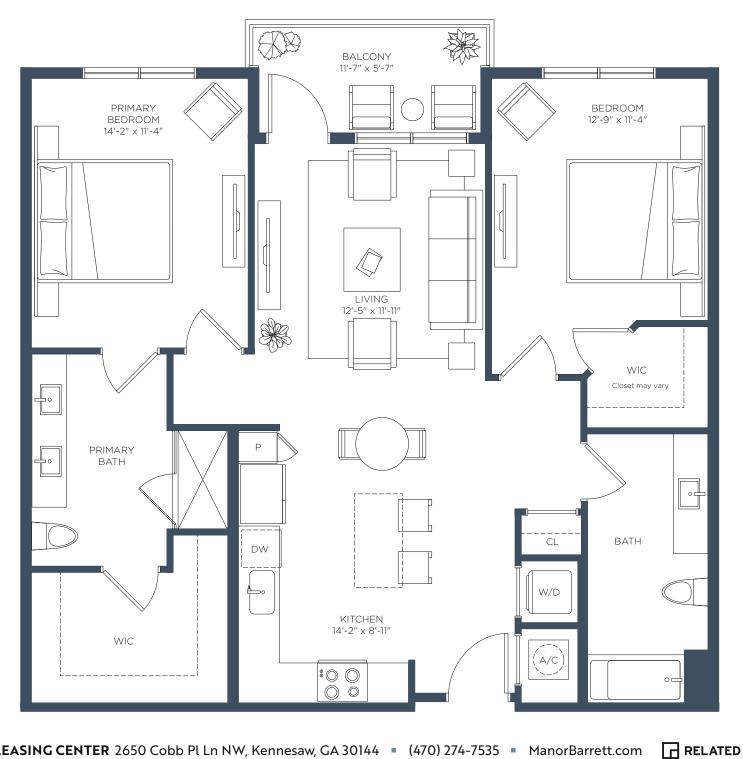

#### **B4** 2 BED / 2 BATH

Interior 1,106 sf

RELATED

LEASING CENTER 2650 Cobb Pl Ln NW, Kennesaw, GA 30144 = (470) 274-7535 = ManorBarrett.com

**B5** 2 BED / 2 BATH

Interior 1,135 sf

LEASING CENTER 2650 Cobb Pl Ln NW, Kennesaw, GA 30144 = (470) 274-7535 = ManorBarrett.com