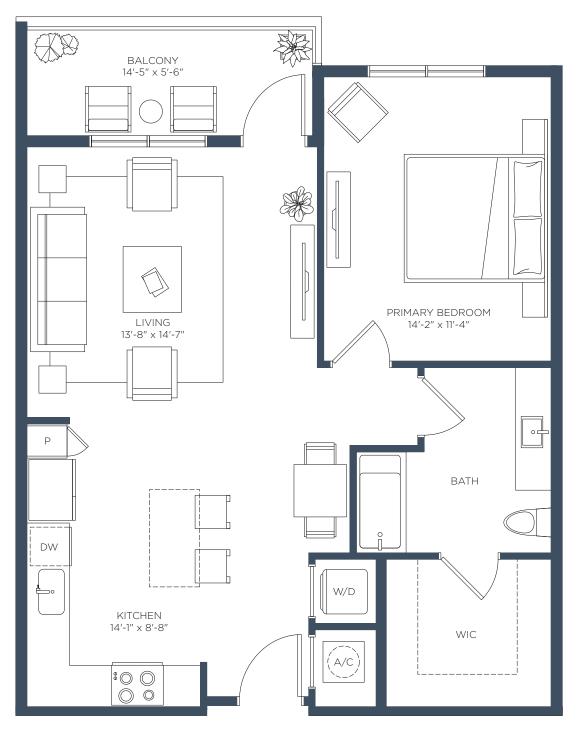

**A5** 1 BED / 1 BATH

Interior 845 sf

LEASING CENTER 2650 Cobb Pl Ln NW, Kennesaw, GA 30144 = (470) 274-7535 = ManorBarrett.com

RELATED

**A6** 1 BED / 1 BATH

Interior 840 sf

LEASING CENTER 2650 Cobb Pl Ln NW, Kennesaw, GA 30144 = (470) 274-7535 = ManorBarrett.com