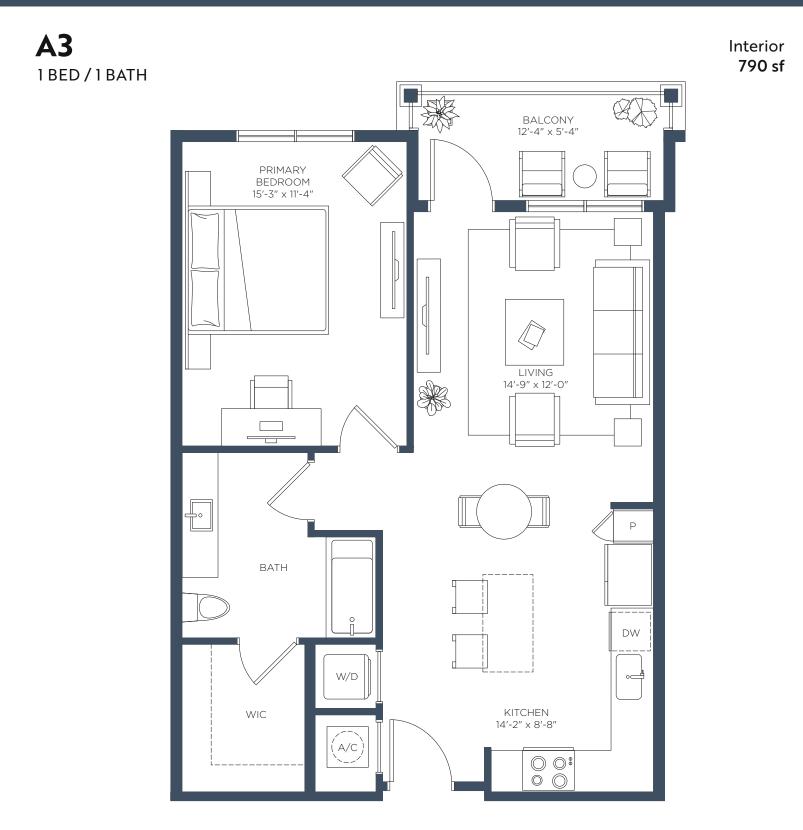

**A1** 1 BED / 1 BATH

Interior 750 sf

LEASING CENTER 2650 Cobb Pl Ln NW, Kennesaw, GA 30144 = (470) 274-7535 = ManorBarrett.com

RELATED

**A1.1** 1 BED / 1 BATH

Interior 750 sf

RELATED

LEASING CENTER 2650 Cobb Pl Ln NW, Kennesaw, GA 30144 = (470) 274-7535 = ManorBarrett.com