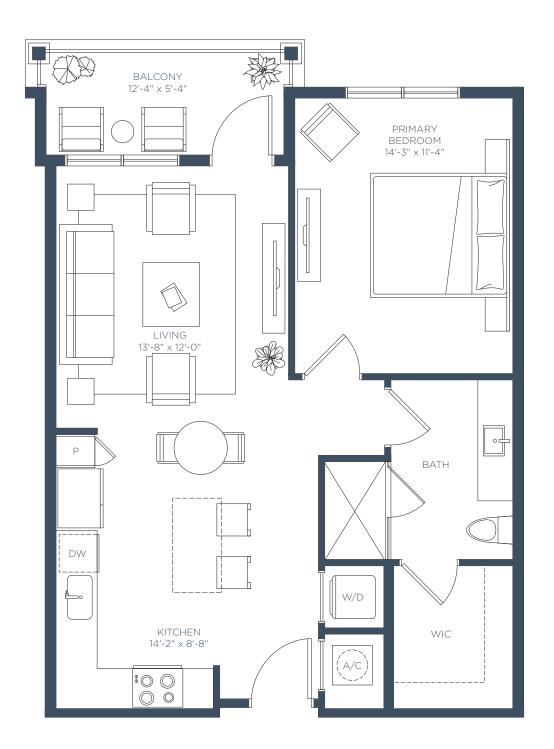

**A1** 1 BED / 1 BATH

Interior 750 sf

LEASING CENTER 2650 Cobb Pl Ln NW, Kennesaw, GA 30144 = (470) 274-7535 = ManorBarrett.com

RELATED

**A1.1** 1 BED / 1 BATH

Interior 750 sf

RELATED

LEASING CENTER 2650 Cobb Pl Ln NW, Kennesaw, GA 30144 = (470) 274-7535 = ManorBarrett.com