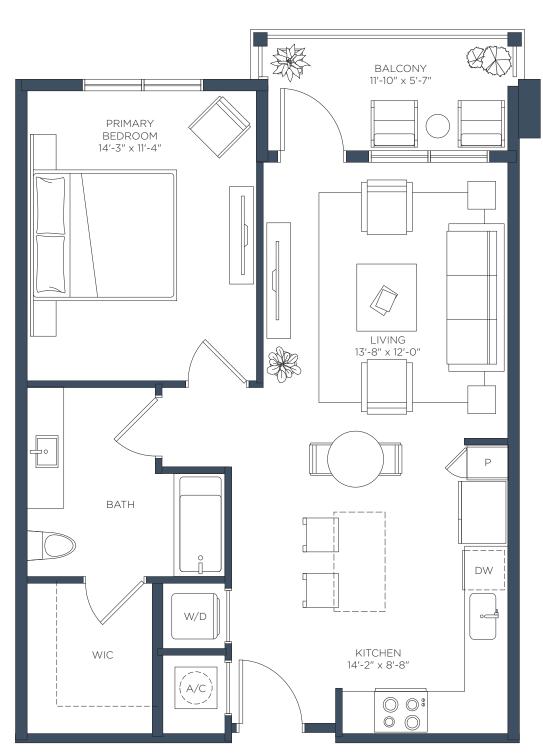

**A2** 1 BED / 1 BATH

Interior 765 sf

LEASING CENTER 2650 Cobb Pl Ln NW, Kennesaw, GA 30144 = (470) 274-7535 = ManorBarrett.com

RELATED