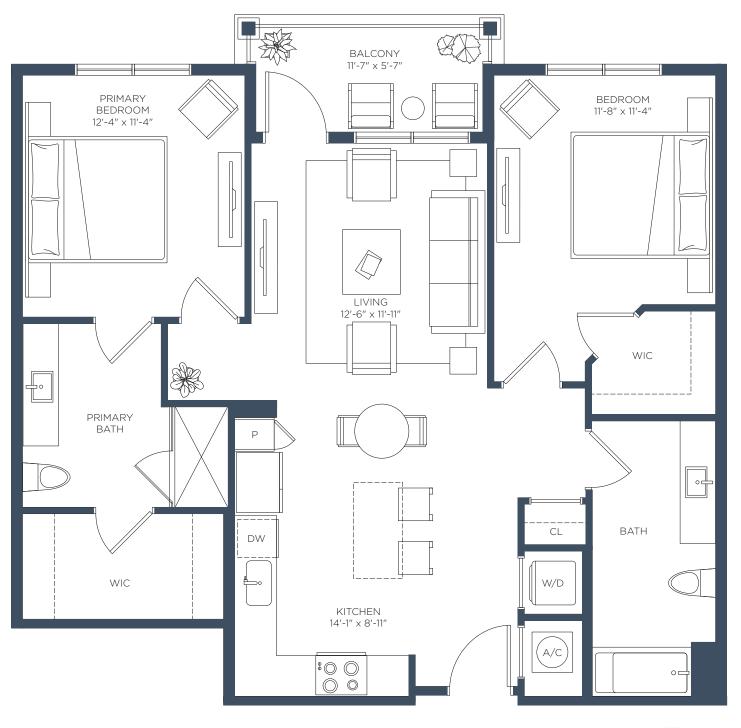

#### **B4** 2 BED / 2 BATH

Interior 1,106 sf

RELATED

LEASING CENTER 2650 Cobb Pl Ln NW, Kennesaw, GA 30144 = (470) 274-7535 = ManorBarrett.com

**B5** 2 BED / 2 BATH

Interior 1,135 sf

LEASING CENTER 2650 Cobb Pl Ln NW, Kennesaw, GA 30144 = (470) 274-7535 = ManorBarrett.com