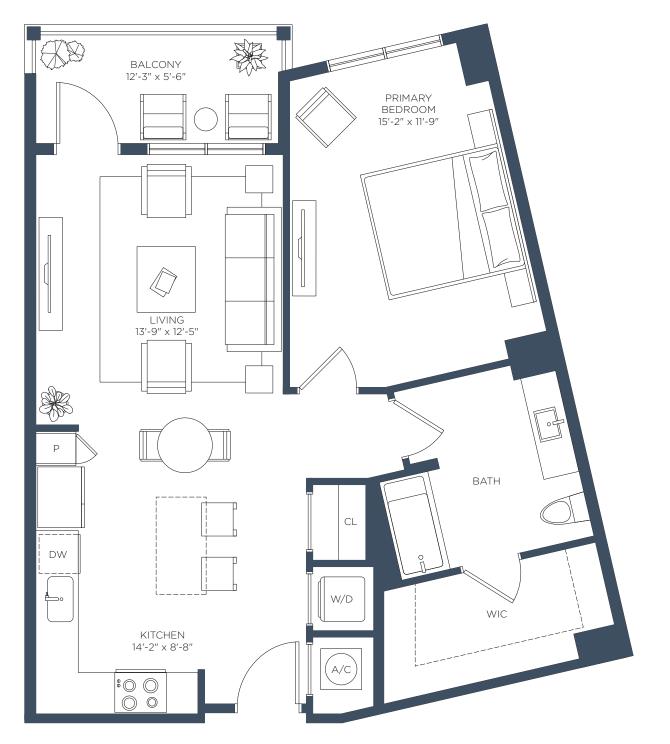

**A5** 1 BED / 1 BATH

Interior 845 sf

LEASING CENTER 2650 Cobb Pl Ln NW, Kennesaw, GA 30144 = (470) 274-7535 = ManorBarrett.com

RELATED

**A6** 1 BED / 1 BATH

Interior 840 sf

LEASING CENTER 2650 Cobb Pl Ln NW, Kennesaw, GA 30144 = (470) 274-7535 = ManorBarrett.com