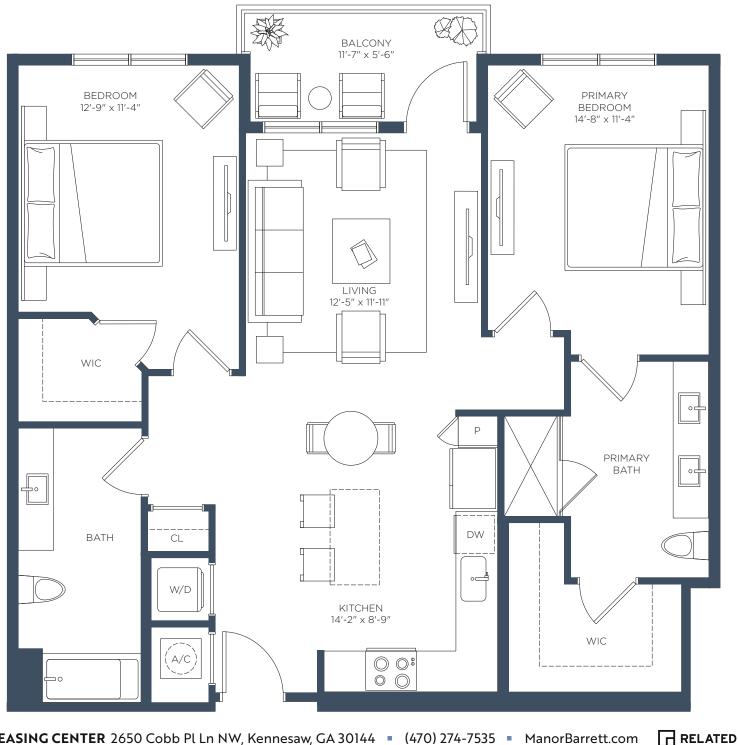

### MANOR BARRETT . RENTAL EVOLUTION

**B2** 2 BED / 2 BATH

Interior 1,143 sf

RELATED

LEASING CENTER 2650 Cobb Pl Ln NW, Kennesaw, GA 30144 = (470) 274-7535 = ManorBarrett.com

**B3** 2 BED / 2 BATH

Interior 1,174 sf