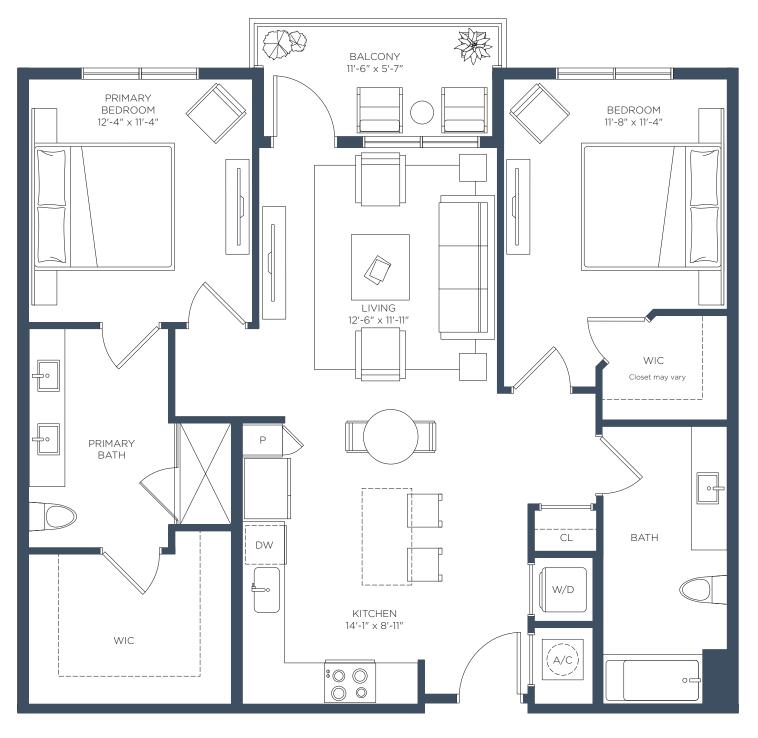

#### **B4** 2 BED / 2 BATH

Interior 1,106 sf

RELATED

LEASING CENTER 2650 Cobb Pl Ln NW, Kennesaw, GA 30144 = (470) 274-7535 = ManorBarrett.com

**B5** 2 BED / 2 BATH

Interior 1,135 sf

LEASING CENTER 2650 Cobb Pl Ln NW, Kennesaw, GA 30144 = (470) 274-7535 = ManorBarrett.com